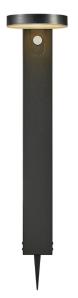

## **Rica Round**

Item number: 2118158003 Black EAN: 5704924004780

Packaging unit 3 Material: Stainless steel/Plastic IP44, Class 3 (12V), SOLAR LED, Light source incl. 5w ledDimmable: No

Area: Outdoor

Sensor type: Motion sensor

The Rica series is a series of cordless, solar powered garden lamps in a modern and minimalist design. The pole lamps are charged by sunlight during the day, and turn on automatically when detecting motion. The downwards facing light is perfect for illuminating your main entrance, driveway or other areas with a lot of traffic. Easy installation with the included spike. Nordlux offers a 5-year LED guarantee.