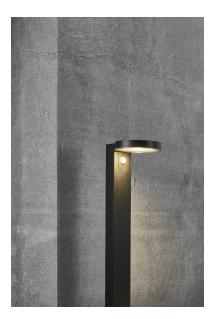

## **Rica Round**

Item number: 2118158003 Black EAN: 5704924004780

Packaging unit 3 Material: Stainless steel/Plastic IP44, Class 3 (12V), SOLAR LED, Light source incl. 5w ledDimmable: No

Area: Outdoor

Sensor type: Motion sensor

The Rica series is a series of cordless, solar powered garden lamps in a modern and minimalist design. The pole lamps are charged by sunlight during the day, and turn on automatically when detecting motion. The downwards facing light is perfect for illuminating your main entrance, driveway or other areas with a lot of traffic. Easy installation with the included spike. Nordlux offers a 5-year LED guarantee.