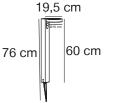

## nordlux®







Height (cm): 60 Projection (cm): 19.5 Shade diameter (cm): 15

## **Rica Round**

Item number: 2118158003 Black EAN: 5704924004780

Packaging unit 3 Material: Stainless steel/Plastic IP44, Class 3 (12V), SOLAR LED, Light source incl. 5w ledDimmable: No

Area: Outdoor

Sensor type: Motion sensor

The Rica series is a series of cordless, solar powered garden lamps in a modern and minimalist design. The pole lamps are charged by sunlight during the day, and turn on automatically when detecting motion. The downwards facing light is perfect for illuminating your main entrance, driveway or other areas with a lot of traffic. Easy installation with the included spike. Nordlux offers a 5-year LED guarantee.

## Lightsource info (pr. lightsource)

Lumen: 400 Lifetime: 30000 On/Off: 15000 Colour te